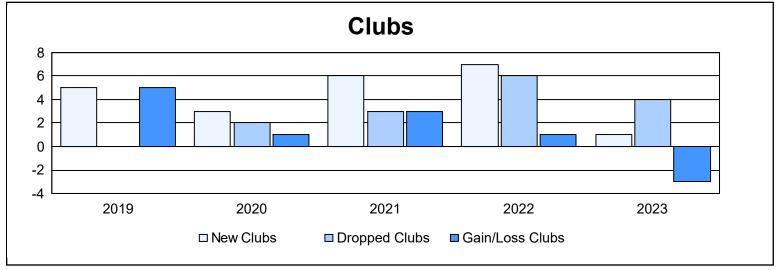

District 414 As of June 2023 Cumulative

| Year      | New<br>Clubs | Dropped<br>Clubs | Gain/<br>Loss<br>Clubs | New<br>Members | Charter<br>Members | Reinstate<br>Members | Transfer<br>Members | Total<br>Member<br>Added | Total<br>Members<br>Dropped | Gain/<br>Loss<br>Members |
|-----------|--------------|------------------|------------------------|----------------|--------------------|----------------------|---------------------|--------------------------|-----------------------------|--------------------------|
| 2018-2019 | 5            | 0                | 5                      | 70             | 104                | 4                    | 0                   | 178                      | 110                         | 68                       |
| 2019-2020 | 3            | 2                | 1                      | 86             | 69                 | 11                   | 1                   | 167                      | 223                         | -56                      |
| 2020-2021 | 6            | 3                | 3                      | 246            | 149                | 2                    | 2                   | 399                      | 251                         | 148                      |
| 2021-2022 | 7            | 6                | 1                      | 290            | 195                | 34                   | 2                   | 521                      | 459                         | 62                       |
| 2022-2023 | 1            | 4                | -3                     | 338            | 41                 | 47                   | 5                   | 431                      | 468                         | -37                      |
| Average   | 4            | 3                | 1                      | 206            | 112                | 20                   | 2                   | 339                      | 302                         | 37                       |