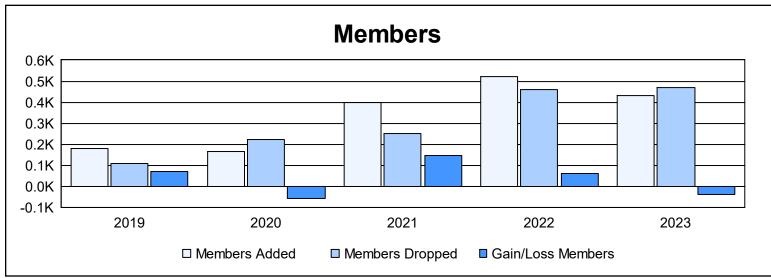

District 414 As of June 2023 Cumulative

| Year      | New<br>Clubs | Dropped<br>Clubs | Gain/<br>Loss<br>Clubs | New<br>Members | Charter<br>Members | Reinstate<br>Members | Transfer<br>Members | Total<br>Member<br>Added | Total<br>Members<br>Dropped | Gain/<br>Loss<br>Members |
|-----------|--------------|------------------|------------------------|----------------|--------------------|----------------------|---------------------|--------------------------|-----------------------------|--------------------------|
| 2018-2019 | 5            | 0                | 5                      | 70             | 104                | 4                    | 0                   | 178                      | 110                         | 68                       |
| 2019-2020 | 3            | 2                | 1                      | 86             | 69                 | 11                   | 1                   | 167                      | 223                         | -56                      |
| 2020-2021 | 6            | 3                | 3                      | 246            | 149                | 2                    | 2                   | 399                      | 251                         | 148                      |
| 2021-2022 | 7            | 6                | 1                      | 290            | 195                | 34                   | 2                   | 521                      | 459                         | 62                       |
| 2022-2023 | 1            | 4                | -3                     | 338            | 41                 | 47                   | 5                   | 431                      | 468                         | -37                      |
| Average   | 4            | 3                | 1                      | 206            | 112                | 20                   | 2                   | 339                      | 302                         | 37                       |